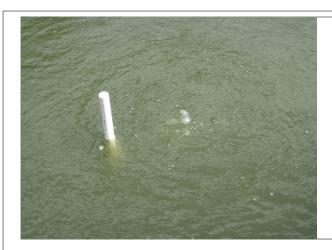

Single Lease

C. WELL SITE

2. CONDITION: Passed

1. IDENTIFICATION: Passed

Violation(s):

Well Site Comments: Well P&A'd - See remarks below

D. TANK BATTERY

1. IDENTIFICATION: Passed

Subject: bubbles

Photo File Name: F1643920180/008.JPG

Subject: well area

Photo File Name: F1417427780/010.JPG