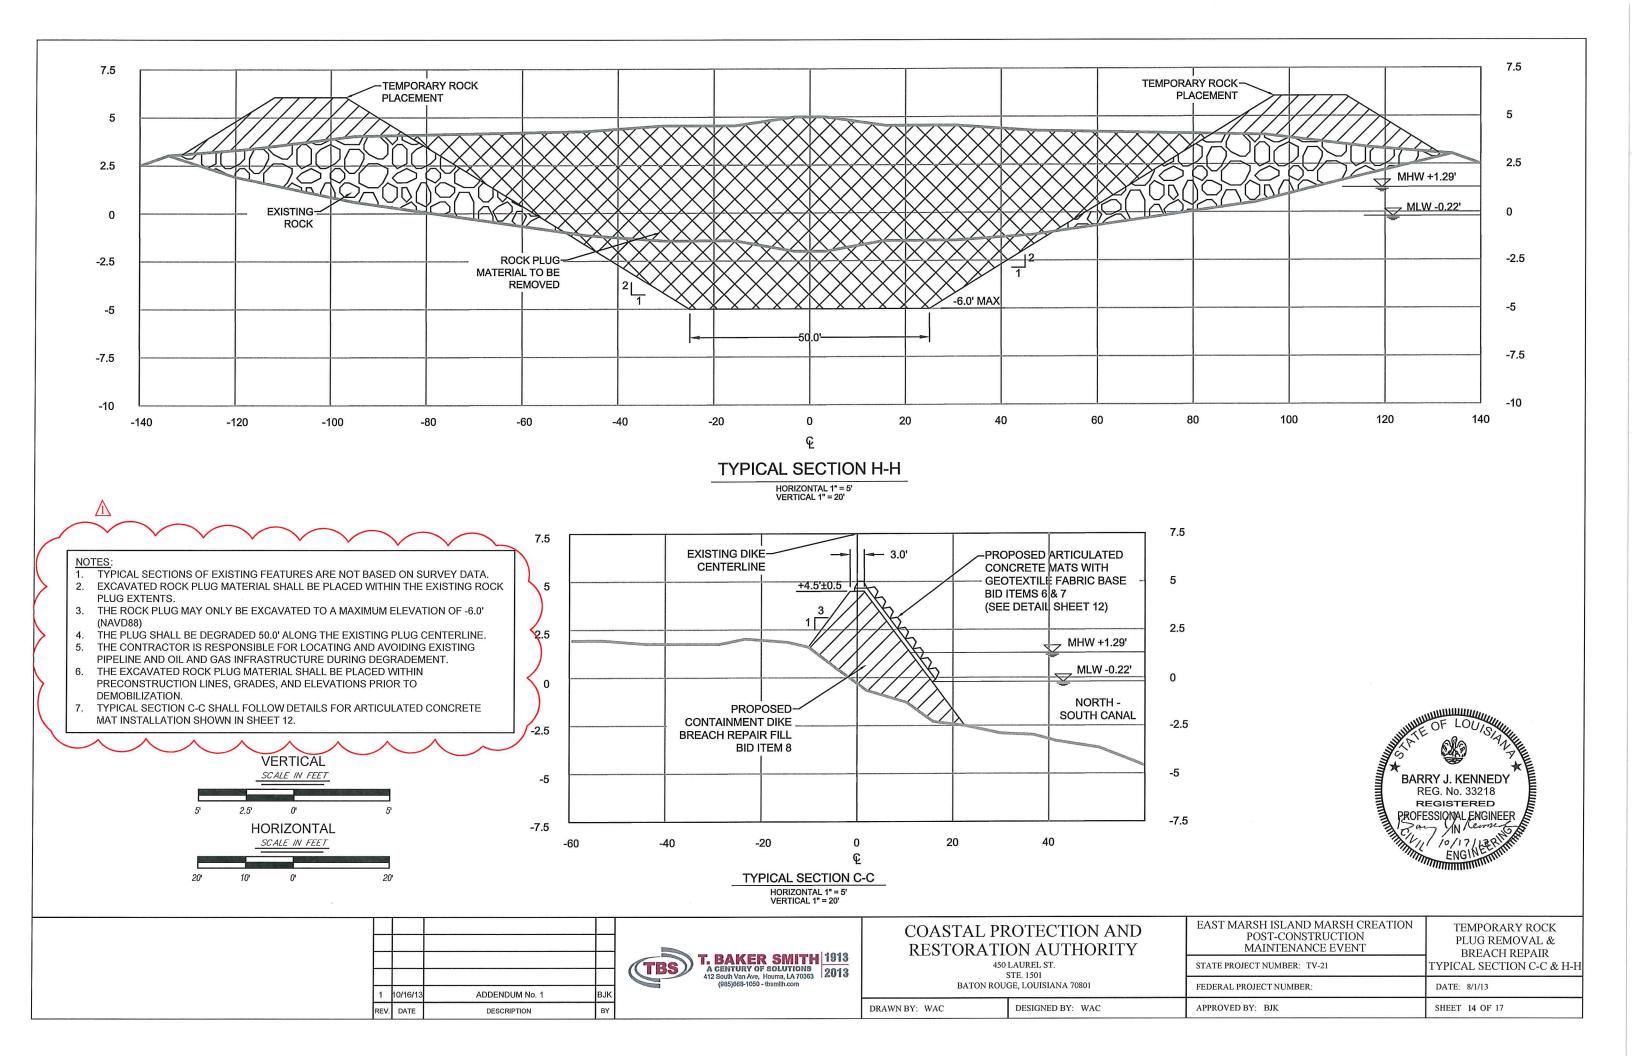

### 1. Clarification on Items Discussed at the Mandatory Pre-Bid Conference:

- **1.1.** Access to remove the Timber Mats is shown on the Plans and will remain as such. The contractor is required to remain between the containment dike centerline and within 50.0 ft to the North of the containment dike centerline
- **1.2.** The Plans and Specifications will be updated to clarify the material replacement of the rock plug shall be **within** the pre-construction lines, grades, and elevations.
- **1.3.** Material used for existing containment dike repair shall **only** be sourced from the East-West Canal and the remnant borrow canal adjacent to the shoreline protection features shown in the Plans.
- **1.4.** Material dredged from the East-West Canal may be "Side-Cast" the entire length of the canal. See Plan Sheets 4 through 7 in Attachment A of this Addendum.
- **1.5.** Bid Item TS-8 Containment Dike Repair (Shoreline Protection) shall only be paid on a linear foot basis as currently stated in the Plans and Specifications.
- **1.6.** A question regarding Note 5 on Plan Sheet 8 was discussed. Dredging of the North-South Canal shall be strictly limited to wheel-washing or minor dredging to allow direct access to the Rock Plug. This dredging is permitted, with approval from the ENGINEER, if found compliant with the consistency permit issued for original construction of the project. The material dredged from the North-South Canal shall not be used as a fill or a borrow source.
- **1.7.** An inconsistency in dredging limits was brought to attention. These inconsistences have been addressed and shown on the revised Plan sheets presented in Attachment A of this Addendum.

### **VERTICAL** SCALE IN FEET **HORIZONTAL** SCALE IN FEET

- 1. TYPICAL SECTIONS OF EXISTING FEATURES ARE NOT BASED ON SURVEY DATA.
- 2. DREDGED MATERIAL SHALL NOT BE PLACED OUTSIDE THE BANKLINES OF THE EAST-WEST CANAL, UNLESS SPECIFIED IN THE PLANS AND SPECIFICATIONS.
- 3. THE EAST-WEST CANAL SHALL ONLY BE DREDGED TO THE MINIMUM DRAFT REQUIREMENT OF CONSTRUCTION VESSELS USED ON THE PROJECT. IN NO CASE SHALL MATERIAL BE REMOVED FROM THE CANAL BELOW -6.0' (NAVD88).
- THE DREDGED MATERIAL MAY ONLY BE PLACED TO A MAXIMUM ELEVATION OF +1.5' (NAVD88)
- THE PROPOSED 100' WIDE EARTHEN PLUG SHALL FOLLOW THE LINES, GRADES, AND ELEVATIONS OF THE DREDGE MATERIAL PLACEMENT AREA IN TYPICAL SECTION G-G.