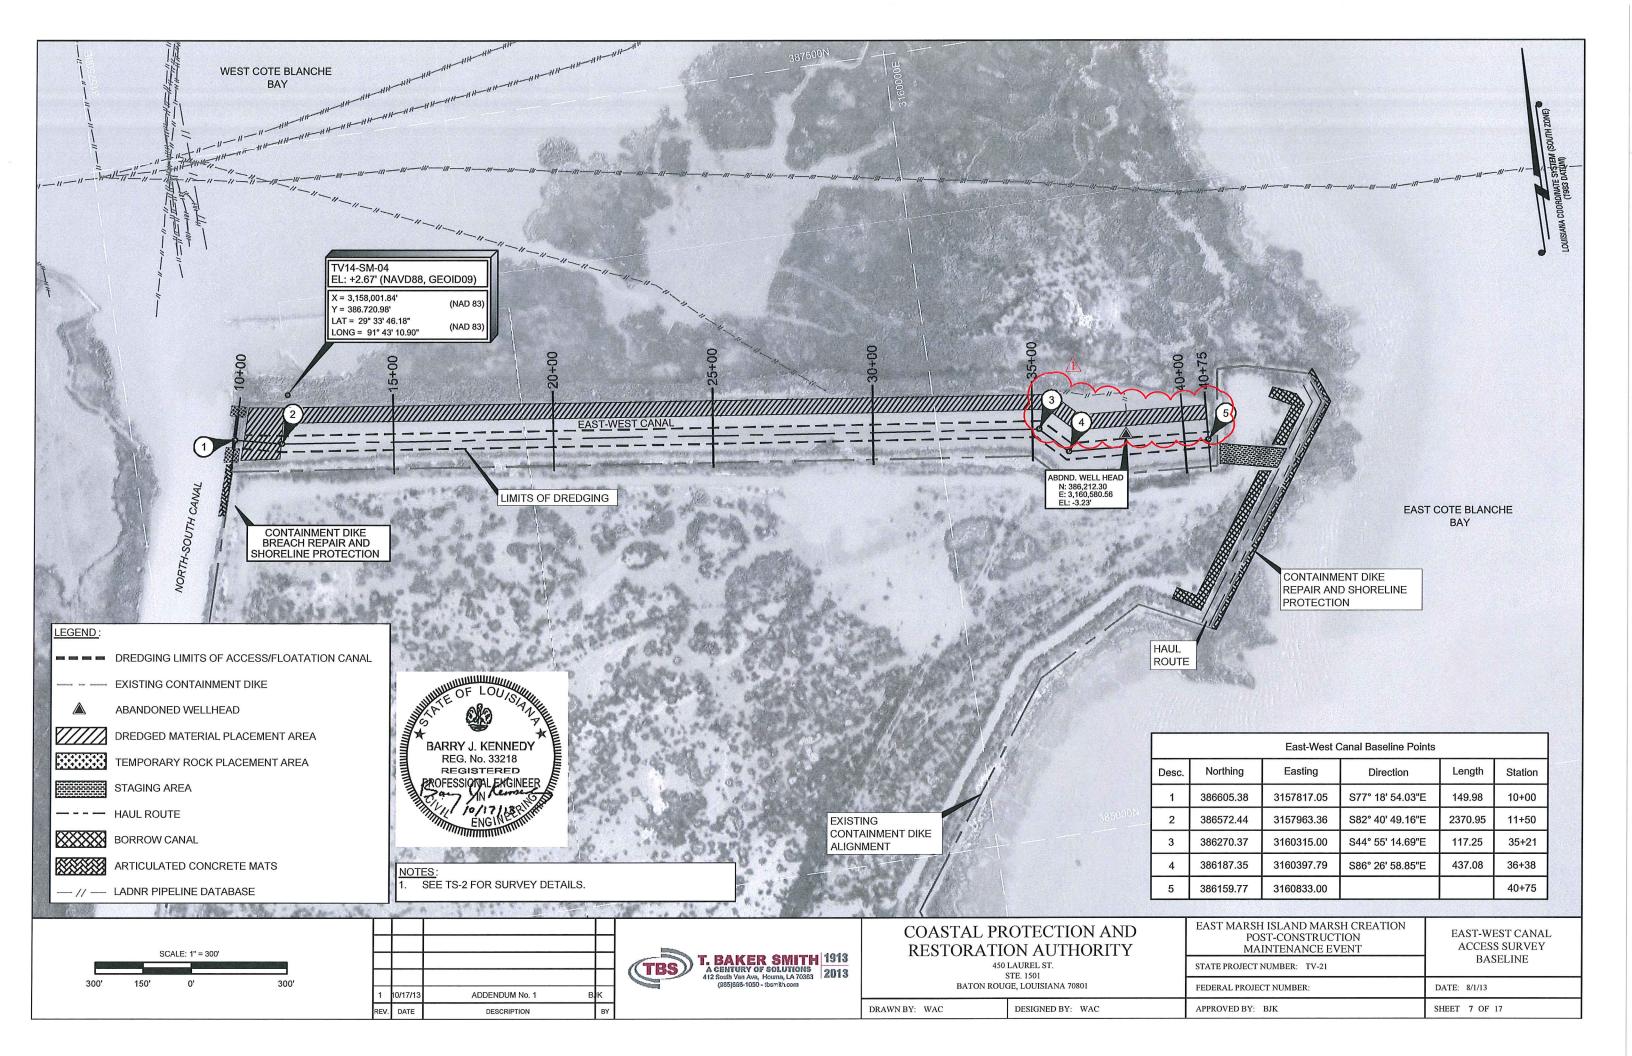

### 1. Clarification on Items Discussed at the Mandatory Pre-Bid Conference:

- **1.1.** Access to remove the Timber Mats is shown on the Plans and will remain as such. The contractor is required to remain between the containment dike centerline and within 50.0 ft to the North of the containment dike centerline
- **1.2.** The Plans and Specifications will be updated to clarify the material replacement of the rock plug shall be **within** the pre-construction lines, grades, and elevations.
- **1.3.** Material used for existing containment dike repair shall **only** be sourced from the East-West Canal and the remnant borrow canal adjacent to the shoreline protection features shown in the Plans.
- **1.4.** Material dredged from the East-West Canal may be "Side-Cast" the entire length of the canal. See Plan Sheets 4 through 7 in Attachment A of this Addendum.
- **1.5.** Bid Item TS-8 Containment Dike Repair (Shoreline Protection) shall only be paid on a linear foot basis as currently stated in the Plans and Specifications.
- **1.6.** A question regarding Note 5 on Plan Sheet 8 was discussed. Dredging of the North-South Canal shall be strictly limited to wheel-washing or minor dredging to allow direct access to the Rock Plug. This dredging is permitted, with approval from the ENGINEER, if found compliant with the consistency permit issued for original construction of the project. The material dredged from the North-South Canal shall not be used as a fill or a borrow source.
- **1.7.** An inconsistency in dredging limits was brought to attention. These inconsistences have been addressed and shown on the revised Plan sheets presented in Attachment A of this Addendum.

1.8. The access route and borrow areas for this project were selected because they were able to be permitted through a slight modification of the consistency permit governing the original TV-21 project. Any proposed alternate methods for borrow excavation and access must comply with the consistency permit modification issued for this project. No excavation outside the limits shown on the Plans will be permitted.

### GENERAL NOTES

- TYPE OF CONSTRUCTION IS CLASSIFICATION III (HEAVY CONSTRUCTION) SHORELINE PROTECTION.
- ALL ELEVATIONS ARE GIVEN IN THE NORTH AMERICAN VERTICAL DATUM OF 1988 (NAVD 88), U.S. SURVEY FEET. ALL HORIZONTAL COORDINATES ARE GIVEN IN THE NORTH AMERICAN DATUM OF 1983 (NAD 83), LOUISIANA STATE PLANE, SOUTH ZONE, U.S. SURVEY FEET, REFERENCED TO GEOID09. THE BENCHMARK IN THE PROJECT AREA IS SHOWN ON SHEET 3.
- MEAN LOW WATER (MLW) EQUALS -0.22 FT. NAVD 88, AND MEAN HIGH WATER (MHW) EQUALS +1.29 FT. NAVD 88.
- AERIAL IMAGES USED FOR PROJECT DRAWING BACKGROUNDS ARE 2011 DOQQQ IMAGES FLOWN FOR THE OIL ASSESSMENT FOR THE
- THE CONTRACTOR SHALL BE RESPONSIBLE FOR NAVIGATING FROM A NAVIGABLE WATER BODY TO THE SITE. THE CONTRACTOR SHALL ALSO BE RESPONSIBLE FOR NAVIGATING WITHIN THE LIMITS OF THE PROJECT SITE AND DREDGING ONLY WITHIN THE DESIGNATED DREDGING LIMITS SHOWN ON THE PLANS. THE CPRA PROJECT ENGINEER OR LOUISIANA DEPARTMENT OF WILDLIFE AND FISHERIES (L.W.F.) INSPECTOR SHALL MONITOR EQUIPMENT OPERATIONS DURING CONSTRUCTION.
- THE CONTRACTOR SHALL BE RESPONSIBLE FOR NOTIFYING L.W.F. FIVE (5) WORKING DAYS PRIOR TO MOBILIZATION. ALL PIPELINES IN THE AREA SHALL BE INITIALLY MARKED WITH BUOYS BY THE CONTRACTOR. THE CONTRACTOR SHALL MAINTAIN BUOYS DURING CONSTRUCTION AND SHALL HAVE ADEQUATE NAVIGATIONAL EQUIPMENT ON THEIR VESSELS TO AVOID DREDGING IN RESTRICTED AREAS. PIPELINE OPERATORS KNOWN TO HAVE PIPELINES IN THE VICINITY ARE SHOWN ON ALL PLAN VIEW SHEETS. THE CONTRACTOR SHALL CALL LOUISIANA-ONE-CALL AND PIPELINE SAFETY (225) 342-3417, FIVE (5) WORKING DAYS PRIOR TO MOBILIZATION. IT IS THE RESPONSIBILITY OF THE CONTRACTOR TO MAINTAIN THE CLEARANCES FROM THE PIPELINES SET FORTH IN THE PLAN DRAWINGS OR IN THE BID DOCUMENTS. NO EXCAVATION IS ALLOWED WITHIN ANY AREA RESTRICTED BY THE PIPELINE COMPANIES AND SET FORTH ON THE PLANS. PIPELINE LOCATIONS SHOWN ON THE PLANS ARE BASED ON LADNR PIPELINE DATABASES.

PIPELINE CONTACT INFORMATION: INFORMATION: EXXON MOBIL CONTACT: ANTHONY WAHLHEIM PH. (225) 755-2094

LOUISIANA DEPT. OF WILDLIFE AND FISHERIES CONTACT

EDMOND MOUTON OR CASSIDY LEJEUNE PH. (337) 373-0032

- THE PROJECT FEATURES AND QUANTITIES SHOWN ARE BASED ON FIELD SURVEYS PERFORMED IN 2011 FOR THE DESIGN OF THIS PROJECT. ACTUAL FIELD CONDITIONS MAY HAVE CHANGED SINCE THE DESIGN SURVEYS WERE PERFORMED. PRE-CONSTRUCTION SURVEYS. PERFORMED BY THE CONTRACTOR. WILL BE USED BY THE ENGINEER TO UPDATE THESE CONSTRUCTION PLANS. THE ENGINEER WILL USE THE UPDATED CROSS SECTIONS AS INITIAL CONDITIONS FOR ALL PROJECT FEATURES IN THE PLANS PRIOR TO CONSTRUCTION . THE ALIGNMENT FOR THE ARTICULATED CONCRETE MATS MAY BE REVISED BY THE ENGINEER BEFORE CONSTRUCTION TO REFLECT CHANGES IN THE FIELD CONDITIONS.
- ANY DAMAGE TO EXISTING U.S. COAST GUARD NAVIGATION AIDS OR PRIVATE NAVIGATION AIDS SHALL BE REPAIRED BY THE CONTRACTOR TO THE U.S. COAST GUARD STANDARDS AT THE EXPENSE OF THE CONTRACTOR
- THE ESTIMATED AREA OF MAT COVERAGE SHOWN IN THE SUMMARY OF ESTIMATED QUANTITIES ARE FOR BIDDING PURPOSES ONLY AND CALCULATED ACCORDING TO THE CONDITIONS SURVEYED IN 2011 FOR THE DESIGN OF THIS PROJECT. SEE THE TS-6 FOR ADDITIONAL REQUIREMENTS. THE OWNER RESERVES THE RIGHT TO ADJUST QUANTITIES HIGHER OR LOWER WITHOUT ADJUSTMENT OF THE UNIT PRICE
- THE CONTRACTOR IS TO AVOID IMPACTS TO EXISTING VEGETATION FOR THE PROTECTION OF FRAGILE EMERGENT MARSH. ACCESS TO OR MOVEMENT OUTSIDE OF THE DEFINED PROJECT SITE IS STRICTLY PROHIBITED WITHIN MARSH CREATION AREAS FOR PERSONNEL, MATERIAL ACCESS, MATERIAL STORAGE, EQUIPMENT, ETC.
- 11. CLEARING OF TREES AND WOODY VEGETATION SHALL BE PERFORMED ON ALL AREAS WHERE SUCH MATERIALS ARE WITHIN THE PROPOSED LIMITS OF THE ARTICULATED CONCRETE MATS. MAXIMUM CLEARING SHALL BE 5 FEET BEYOND THE EXTENT OF THE ARTICULATED MATS. ALL TREES AND WOODY VEGETATION SHALL BE CUT LEVEL WITH THE GROUND SURFACE. IN AREAS WHERE TREES ARE LOCATED IN THE WATER, THOSE TREES AND STUMPS SHALL BE REMOVED SUCH THAT NO WOOD MATERIAL PROJECTS ABOVE THE MUD LINE. ALL MATERIAL CLEARED SHALL BE PLACED ON THE INTERIOR OF THE EXISTING CONTAINMENT DIKE ALIGNMENT. THE MATERIAL MAY EITHER BE BURIED OR PLACED AT A MAXIMUM HEIGHT OF +5.0' (NAVD88). NO DIRECT PAYMENT WILL BE MADE FOR
- NO DREDGED MATERIAL SHALL BE PLACED WITHIN 40' OF THE PLANNED ACCESS CHANNEL IN THE EAST-WEST CANAL. THE CONTRACTOR MAY PLACE MATERIAL FROM EAST-WEST CANAL FLOTATION AND ACCESS DREDGING ADJACENT TO THE DREDGED ACCESS CANAL ALIGNMENT, AS FILL FOR THE STAGING AREA, OR AS FILL FOR THE CONTAINMENT DIKE REPAIR AS SHOWN ON THE
- THE TIMBER MATS ARE TO BE REMOVED WHOLE. IF POSSIBLE. SEE TS-4 FOR TIMBER MAT REMOVAL DETAILS. THE CONTRACTOR HAS THE OPTION TO REUSE THE REMOVED MATS IN THE STAGING AREA. PRIOR TO DEMOBILIZATION, ALL MATS ARE TO BE REMOVED AND
- THE CONTRACTOR IS TO DEGRADE THE REMNANT CONTAINMENT DIKE TO SURROUNDING MARSH ELEVATION WHERE THE TIMBER MAT PLUG WAS LOCATED. THE EXCAVATED MATERIAL IS TO BE SPREAD EVENLY WITHIN THE VICINITY OF THE REMOVED PLUG. EXCAVATION NEAR THE TIMBER PLUG MAY BE MODIFIED BY THE W.L.F. INSPECTOR.
- THE CONTRACTOR SHALL PERFORM A LOUISIANA ONE CALL PRIOR TO MOBILIZATION. RECORDS OF THE ONE CALL SHALL BE SUBMITTED TO THE ENGINEER AND OWNER. PLEASE SEE GP-25 OF THE SPECIFICATIONS FOR FUTURE DETAILS