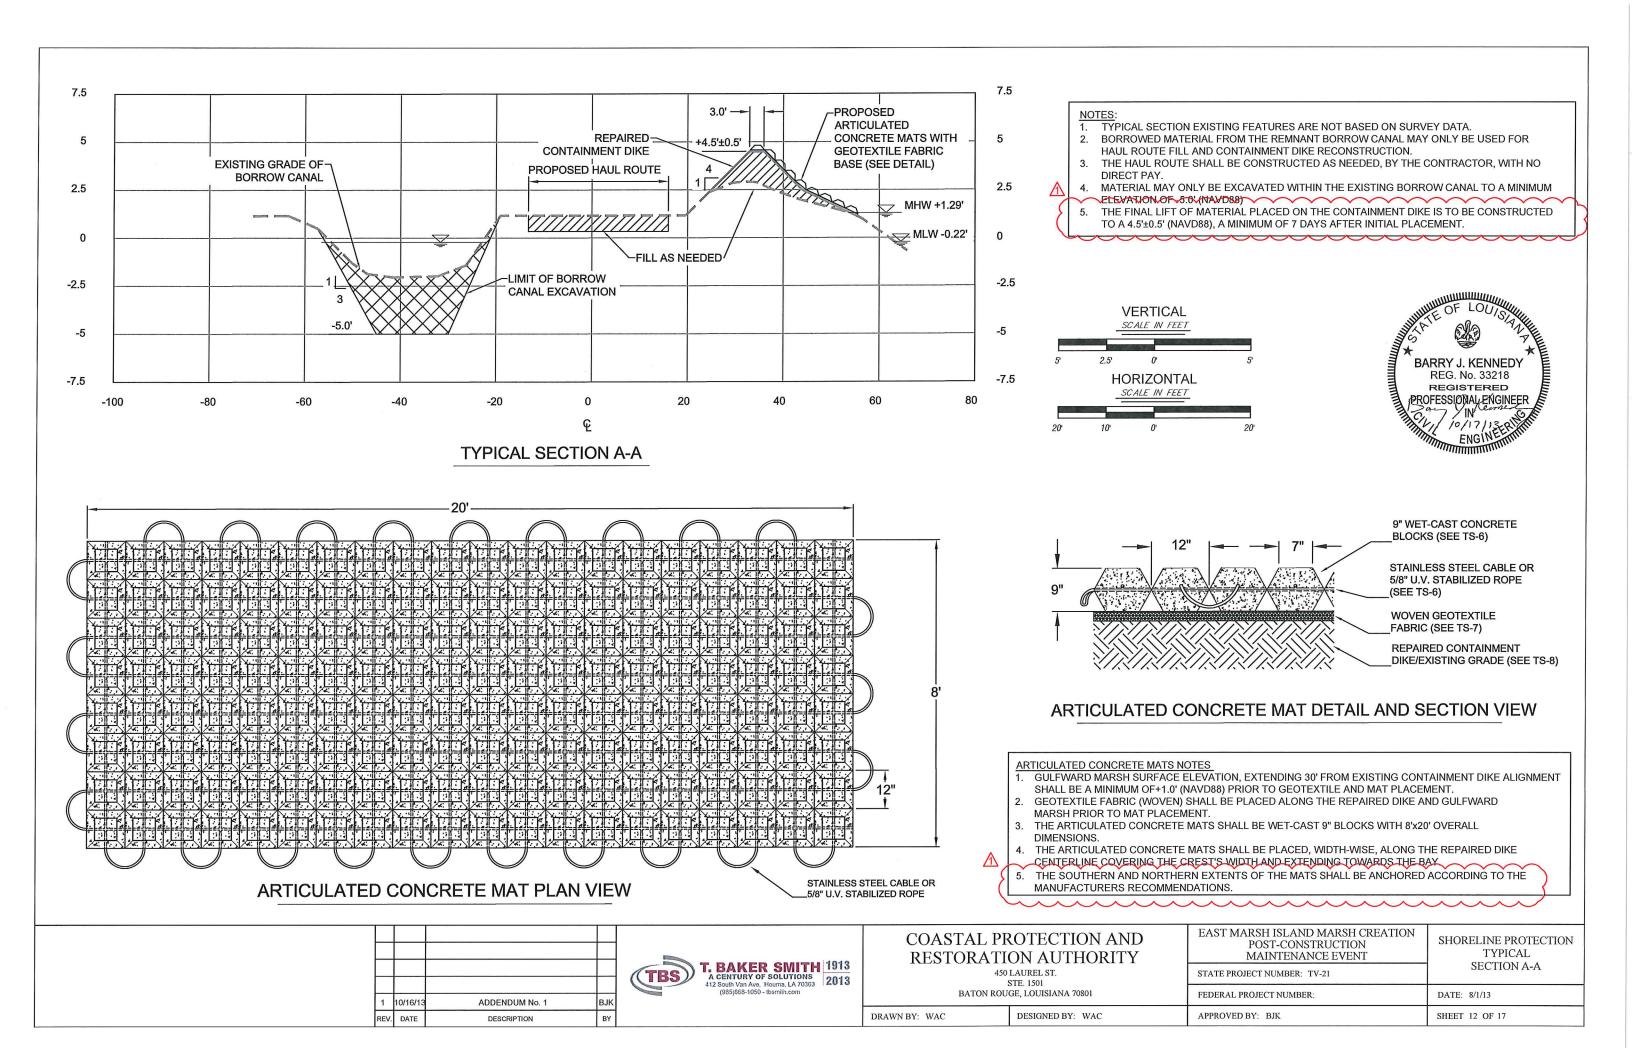

#### 14.2.4 EXCESS UMBRELLA

Excess Umbrella Insurance may be used to meet the minimum requirements for General Liability, Automobile Liability, and Watercraft Liability only.

- 3.2. <u>SP-2 Work to be Done</u> Replace Section 2.1.7 with the following:
  - 2.1.7 Containment Dike Repair (Shoreline Protection) An existing containment dike shall be repaired by excavating material from the remnant borrow canal adjacent to the containment dike or from the East-West Canal shown in the Plans. The repaired containment dike will then be utilized as the foundation for the woven geotextile fabric and articulated concrete mats.
- 3.3. <u>TS-2 Construction Surveys</u> Replace 2.3.1 with the following:
  - 2.3.1 Containment Dike Repair: The repaired containment dikes shall be surveyed on days 1 and 7 after the final lift of material has been placed on each of the existing containment dike reach shown in the Plans. The crown and toes of the repaired containment dike shall be surveyed at 100-foot intervals along the baseline as shown in the Plans. Points of inflection along the containment dike alignment shall also be surveyed. The ENGINEER shall determine if modification is necessary or acceptance is granted based on these surveys. Those portions of existing containment dike which are impacted or degraded during construction must also be resurveyed.
- 3.4. <u>TS-4 Timber Mat Removal</u> Replace Section 4.6 with the following:
  - 4.6 <u>Finish Grading:</u> The remnant containment dike shall be degraded to the lines, grades, and elevations specified in the Plans, or as instructed by the L.D.W.F. Inspector. The Contractor shall be responsible for repairing impacts due to construction which are deemed "excessive" by the ENGINEER or INSPECTOR, at no direct pay.

### SUMMARY OF ESTIMATED QUANTITIES

| BASE BID |                               |                        |                       |       |  |  |  |
|----------|-------------------------------|------------------------|-----------------------|-------|--|--|--|
| ITEM No. | DESCRIPT                      | UNIT                   | ESTIMATED<br>QUANTITY |       |  |  |  |
| 1        | MOBILIZATION & DEMOBILIZATION | LUMP SUM               | 1                     |       |  |  |  |
| 2        | CONSTRUCTION SURVEYS          | LUMP SUM               | 1                     |       |  |  |  |
| 3        | ACCESS AND FLOTATION DREDGIN  | LUMP SUM               | 1                     |       |  |  |  |
| 4        | TIMBER MAT REMOVAL            | LUMP SUM               | 1                     |       |  |  |  |
| 5        | EARTHEN PLUG & GAP DEGRADEM   | LUMP SUM               | 1                     |       |  |  |  |
| 6        | ARTICULATED CONCRETE MATS     | (SHORELINE PROTECTION) | SQUARE YARD           | 2,350 |  |  |  |
| 7        | WOVEN GEOTEXTILE FABRIC       | SQUARE YARD            | 2,350                 |       |  |  |  |
| 8        | CONTAINMENT DIKE REPAIR       | LINEAR FEET            | 1,050                 |       |  |  |  |