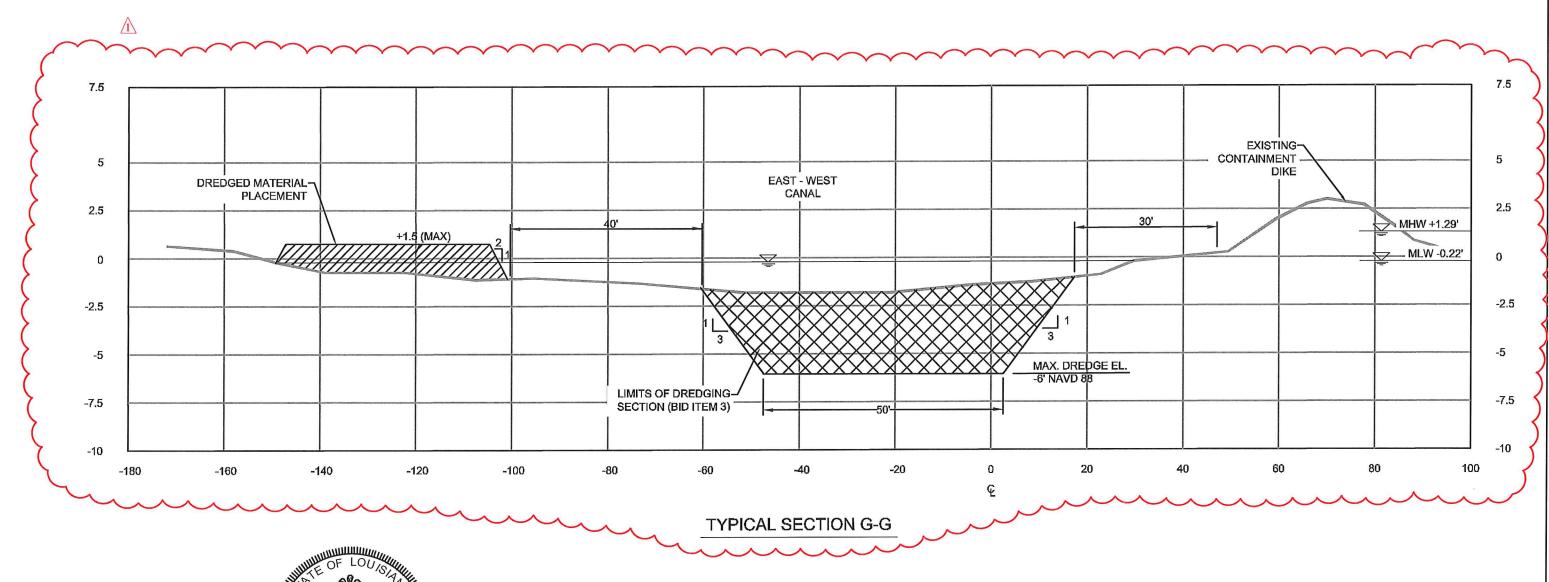

### **VERTICAL** SCALE IN FEET **HORIZONTAL** SCALE IN FEET

- 1. TYPICAL SECTIONS OF EXISTING FEATURES ARE NOT BASED ON SURVEY DATA.
- 2. DREDGED MATERIAL SHALL NOT BE PLACED OUTSIDE THE BANKLINES OF THE EAST-WEST CANAL, UNLESS SPECIFIED IN THE PLANS AND SPECIFICATIONS.
- 3. THE EAST-WEST CANAL SHALL ONLY BE DREDGED TO THE MINIMUM DRAFT REQUIREMENT OF CONSTRUCTION VESSELS USED ON THE PROJECT. IN NO CASE SHALL MATERIAL BE REMOVED FROM THE CANAL BELOW -6.0' (NAVD88).
- THE DREDGED MATERIAL MAY ONLY BE PLACED TO A MAXIMUM ELEVATION OF +1.5' (NAVD88)
- THE PROPOSED 100' WIDE EARTHEN PLUG SHALL FOLLOW THE LINES, GRADES, AND ELEVATIONS OF THE DREDGE MATERIAL PLACEMENT AREA IN TYPICAL SECTION G-G.