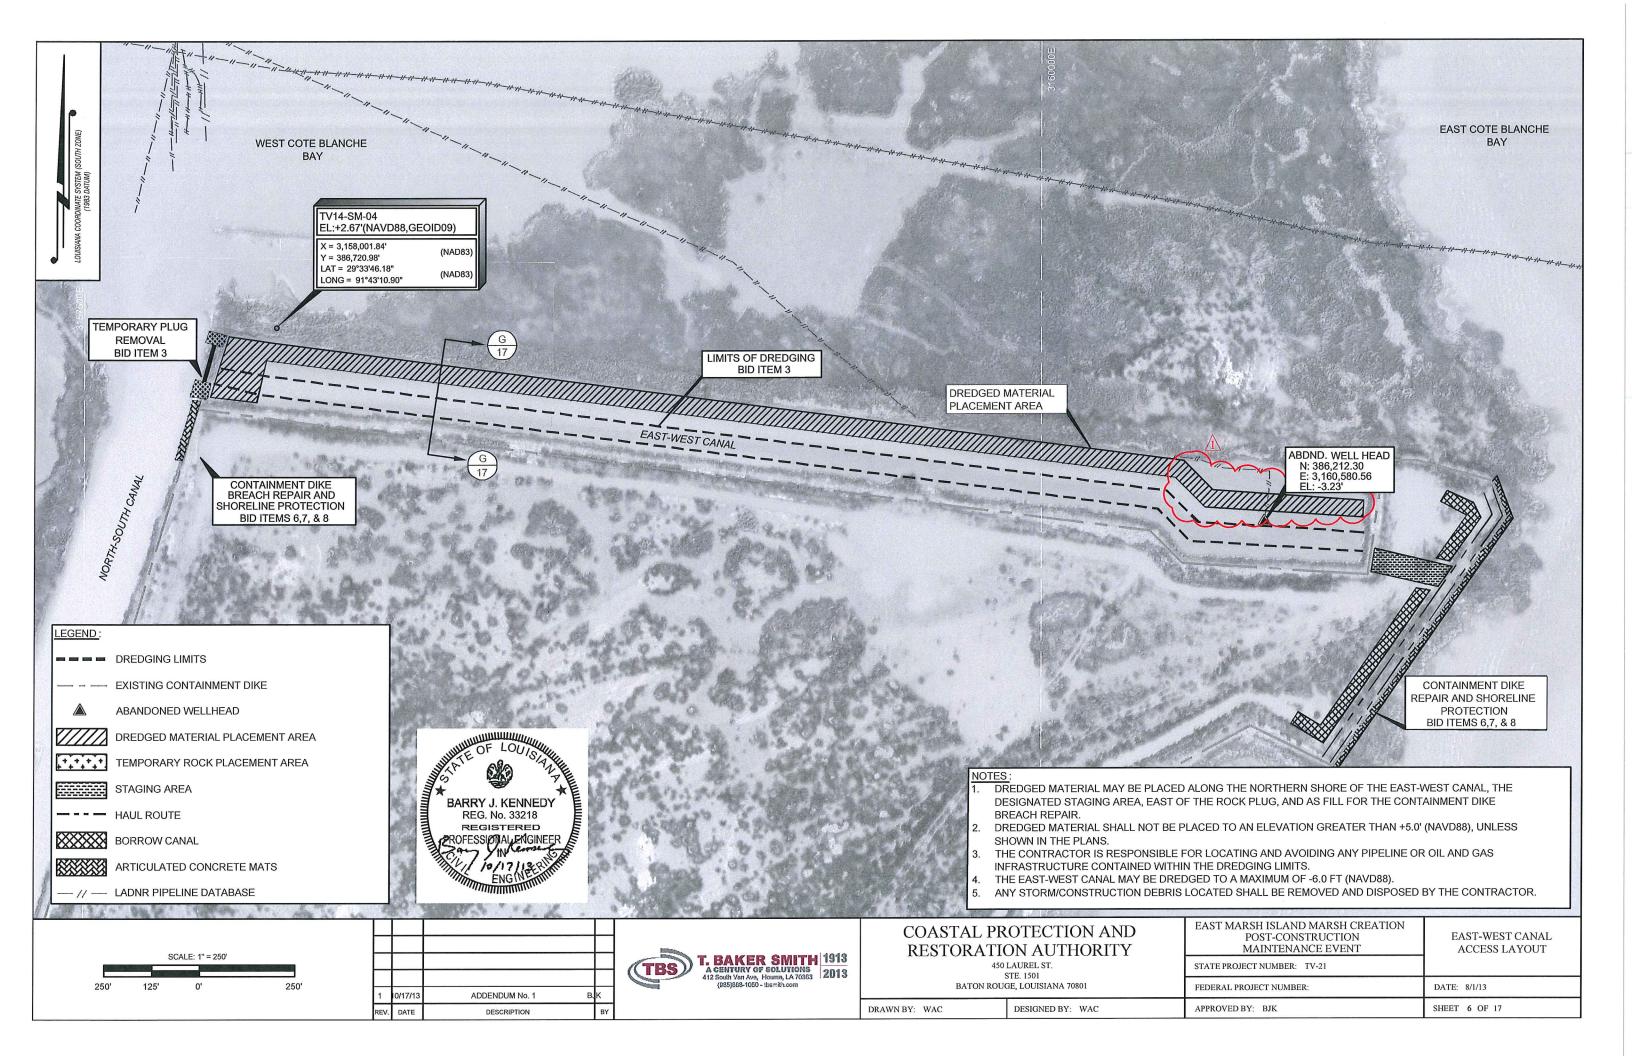

### 1. Clarification on Items Discussed at the Mandatory Pre-Bid Conference:

- **1.1.** Access to remove the Timber Mats is shown on the Plans and will remain as such. The contractor is required to remain between the containment dike centerline and within 50.0 ft to the North of the containment dike centerline
- **1.2.** The Plans and Specifications will be updated to clarify the material replacement of the rock plug shall be **within** the pre-construction lines, grades, and elevations.
- **1.3.** Material used for existing containment dike repair shall **only** be sourced from the East-West Canal and the remnant borrow canal adjacent to the shoreline protection features shown in the Plans.
- **1.4.** Material dredged from the East-West Canal may be "Side-Cast" the entire length of the canal. See Plan Sheets 4 through 7 in Attachment A of this Addendum.
- **1.5.** Bid Item TS-8 Containment Dike Repair (Shoreline Protection) shall only be paid on a linear foot basis as currently stated in the Plans and Specifications.
- **1.6.** A question regarding Note 5 on Plan Sheet 8 was discussed. Dredging of the North-South Canal shall be strictly limited to wheel-washing or minor dredging to allow direct access to the Rock Plug. This dredging is permitted, with approval from the ENGINEER, if found compliant with the consistency permit issued for original construction of the project. The material dredged from the North-South Canal shall not be used as a fill or a borrow source.
- **1.7.** An inconsistency in dredging limits was brought to attention. These inconsistences have been addressed and shown on the revised Plan sheets presented in Attachment A of this Addendum.

1.8. The access route and borrow areas for this project were selected because they were able to be permitted through a slight modification of the consistency permit governing the original TV-21 project. Any proposed alternate methods for borrow excavation and access must comply with the consistency permit modification issued for this project. No excavation outside the limits shown on the Plans will be permitted.

### 4. Revisions to the Plans:

**4.1.** All revisions to the Plans are described in the title block of the revised plan sheets included as part of this addendum.

### **VERTICAL** SCALE IN FEET **HORIZONTAL** SCALE IN FEET

- 1. TYPICAL SECTIONS OF EXISTING FEATURES ARE NOT BASED ON SURVEY DATA.
- 2. DREDGED MATERIAL SHALL NOT BE PLACED OUTSIDE THE BANKLINES OF THE EAST-WEST CANAL, UNLESS SPECIFIED IN THE PLANS AND SPECIFICATIONS.
- 3. THE EAST-WEST CANAL SHALL ONLY BE DREDGED TO THE MINIMUM DRAFT REQUIREMENT OF CONSTRUCTION VESSELS USED ON THE PROJECT. IN NO CASE SHALL MATERIAL BE REMOVED FROM THE CANAL BELOW -6.0' (NAVD88).
- THE DREDGED MATERIAL MAY ONLY BE PLACED TO A MAXIMUM ELEVATION OF +1.5' (NAVD88)
- THE PROPOSED 100' WIDE EARTHEN PLUG SHALL FOLLOW THE LINES, GRADES, AND ELEVATIONS OF THE DREDGE MATERIAL PLACEMENT AREA IN TYPICAL SECTION G-G.