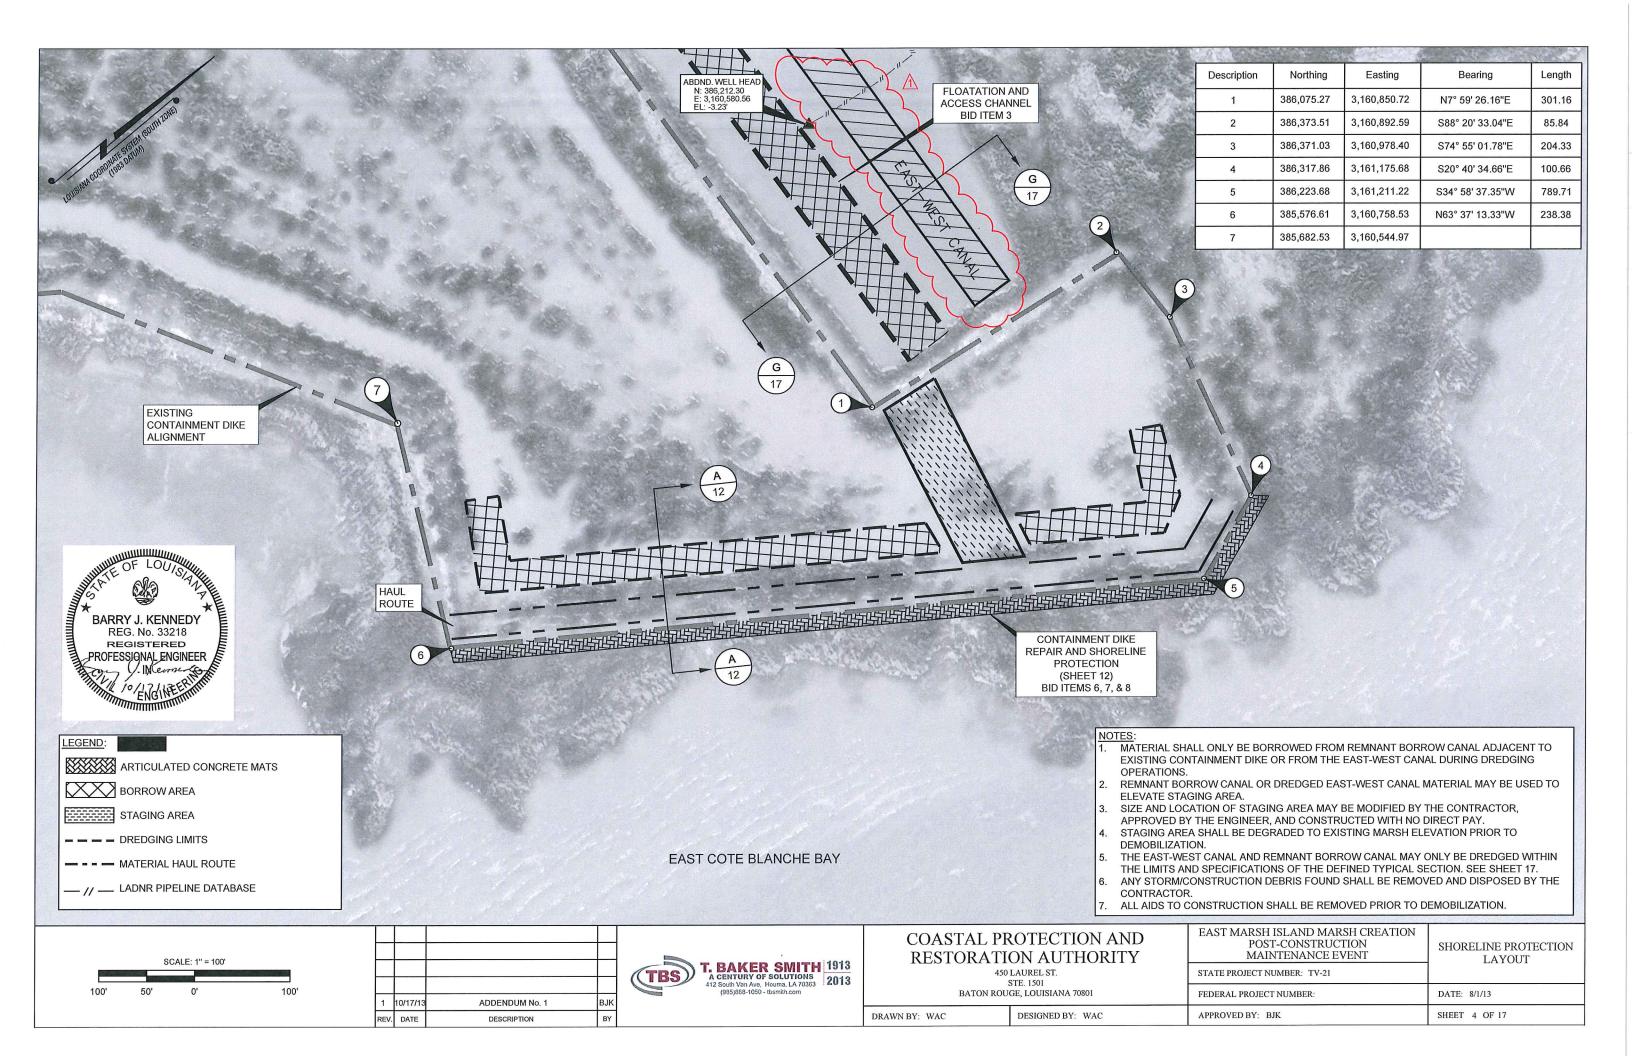

### 1. Clarification on Items Discussed at the Mandatory Pre-Bid Conference:

- **1.1.** Access to remove the Timber Mats is shown on the Plans and will remain as such. The contractor is required to remain between the containment dike centerline and within 50.0 ft to the North of the containment dike centerline
- **1.2.** The Plans and Specifications will be updated to clarify the material replacement of the rock plug shall be **within** the pre-construction lines, grades, and elevations.
- **1.3.** Material used for existing containment dike repair shall **only** be sourced from the East-West Canal and the remnant borrow canal adjacent to the shoreline protection features shown in the Plans.
- **1.4.** Material dredged from the East-West Canal may be "Side-Cast" the entire length of the canal. See Plan Sheets 4 through 7 in Attachment A of this Addendum.
- **1.5.** Bid Item TS-8 Containment Dike Repair (Shoreline Protection) shall only be paid on a linear foot basis as currently stated in the Plans and Specifications.
- **1.6.** A question regarding Note 5 on Plan Sheet 8 was discussed. Dredging of the North-South Canal shall be strictly limited to wheel-washing or minor dredging to allow direct access to the Rock Plug. This dredging is permitted, with approval from the ENGINEER, if found compliant with the consistency permit issued for original construction of the project. The material dredged from the North-South Canal shall not be used as a fill or a borrow source.
- **1.7.** An inconsistency in dredging limits was brought to attention. These inconsistences have been addressed and shown on the revised Plan sheets presented in Attachment A of this Addendum.

1.8. The access route and borrow areas for this project were selected because they were able to be permitted through a slight modification of the consistency permit governing the original TV-21 project. Any proposed alternate methods for borrow excavation and access must comply with the consistency permit modification issued for this project. No excavation outside the limits shown on the Plans will be permitted.

### 4. Revisions to the Plans:

**4.1.** All revisions to the Plans are described in the title block of the revised plan sheets included as part of this addendum.