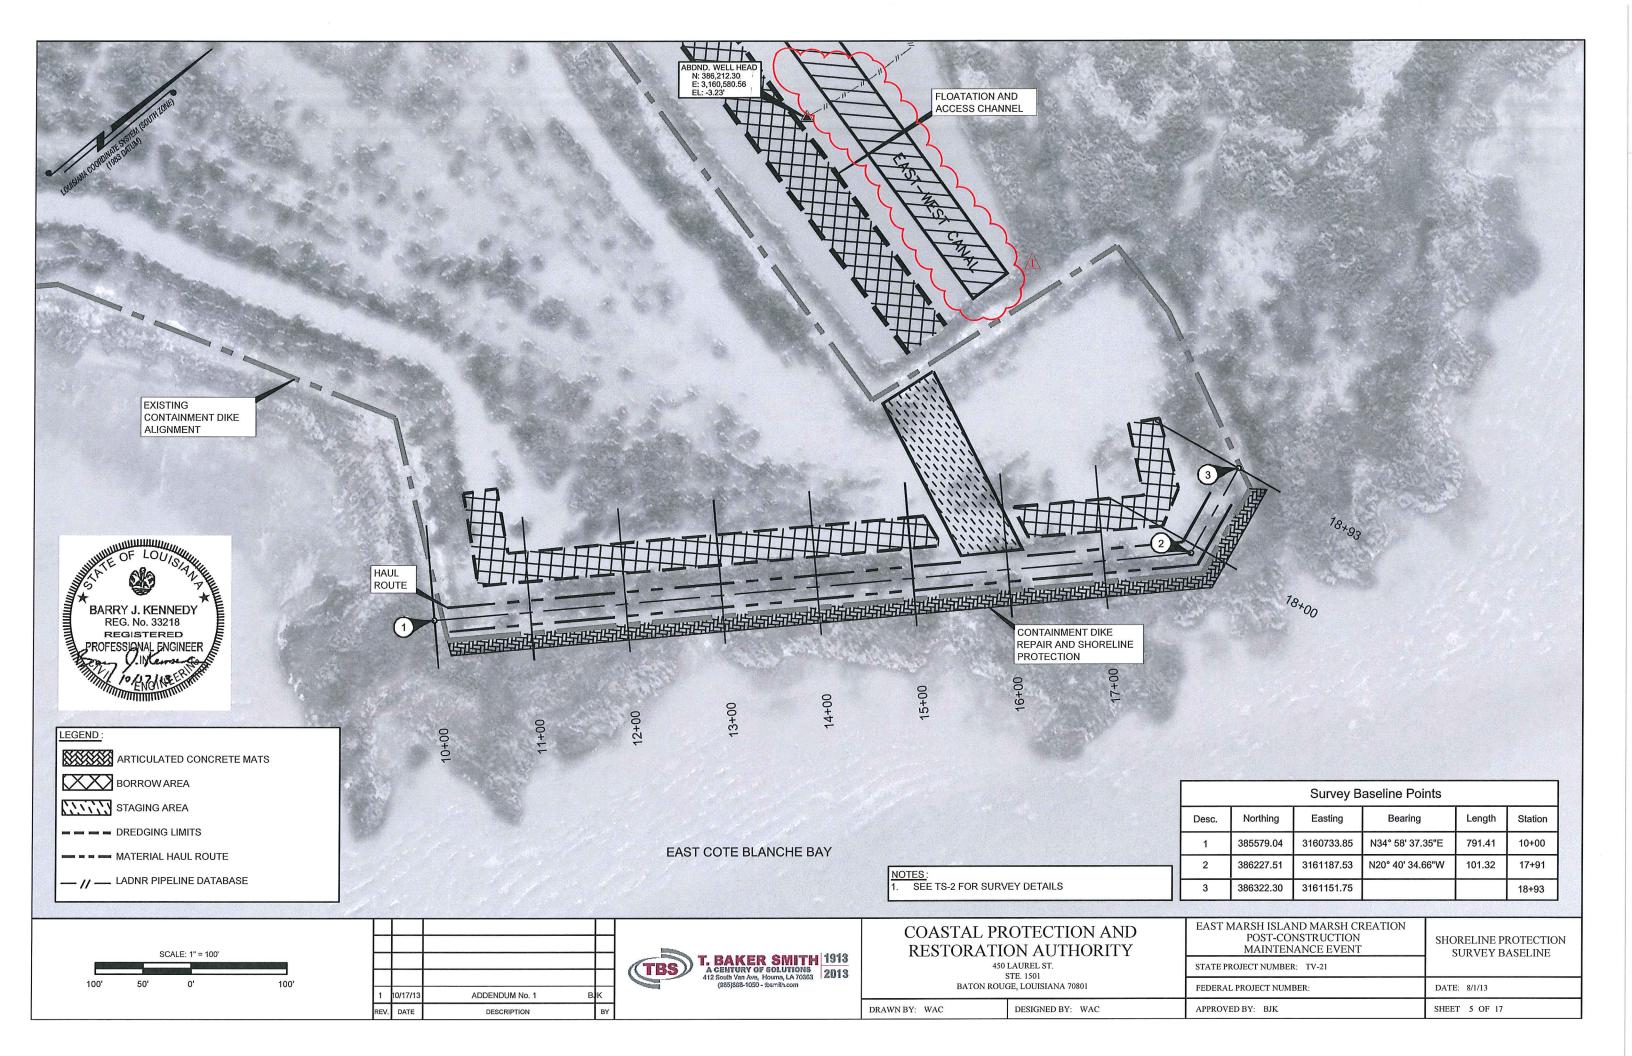

### 1. Clarification on Items Discussed at the Mandatory Pre-Bid Conference:

- **1.1.** Access to remove the Timber Mats is shown on the Plans and will remain as such. The contractor is required to remain between the containment dike centerline and within 50.0 ft to the North of the containment dike centerline
- **1.2.** The Plans and Specifications will be updated to clarify the material replacement of the rock plug shall be **within** the pre-construction lines, grades, and elevations.
- **1.3.** Material used for existing containment dike repair shall **only** be sourced from the East-West Canal and the remnant borrow canal adjacent to the shoreline protection features shown in the Plans.
- **1.4.** Material dredged from the East-West Canal may be "Side-Cast" the entire length of the canal. See Plan Sheets 4 through 7 in Attachment A of this Addendum.
- **1.5.** Bid Item TS-8 Containment Dike Repair (Shoreline Protection) shall only be paid on a linear foot basis as currently stated in the Plans and Specifications.
- **1.6.** A question regarding Note 5 on Plan Sheet 8 was discussed. Dredging of the North-South Canal shall be strictly limited to wheel-washing or minor dredging to allow direct access to the Rock Plug. This dredging is permitted, with approval from the ENGINEER, if found compliant with the consistency permit issued for original construction of the project. The material dredged from the North-South Canal shall not be used as a fill or a borrow source.
- **1.7.** An inconsistency in dredging limits was brought to attention. These inconsistences have been addressed and shown on the revised Plan sheets presented in Attachment A of this Addendum.

### 4. Revisions to the Plans:

**4.1.** All revisions to the Plans are described in the title block of the revised plan sheets included as part of this addendum.