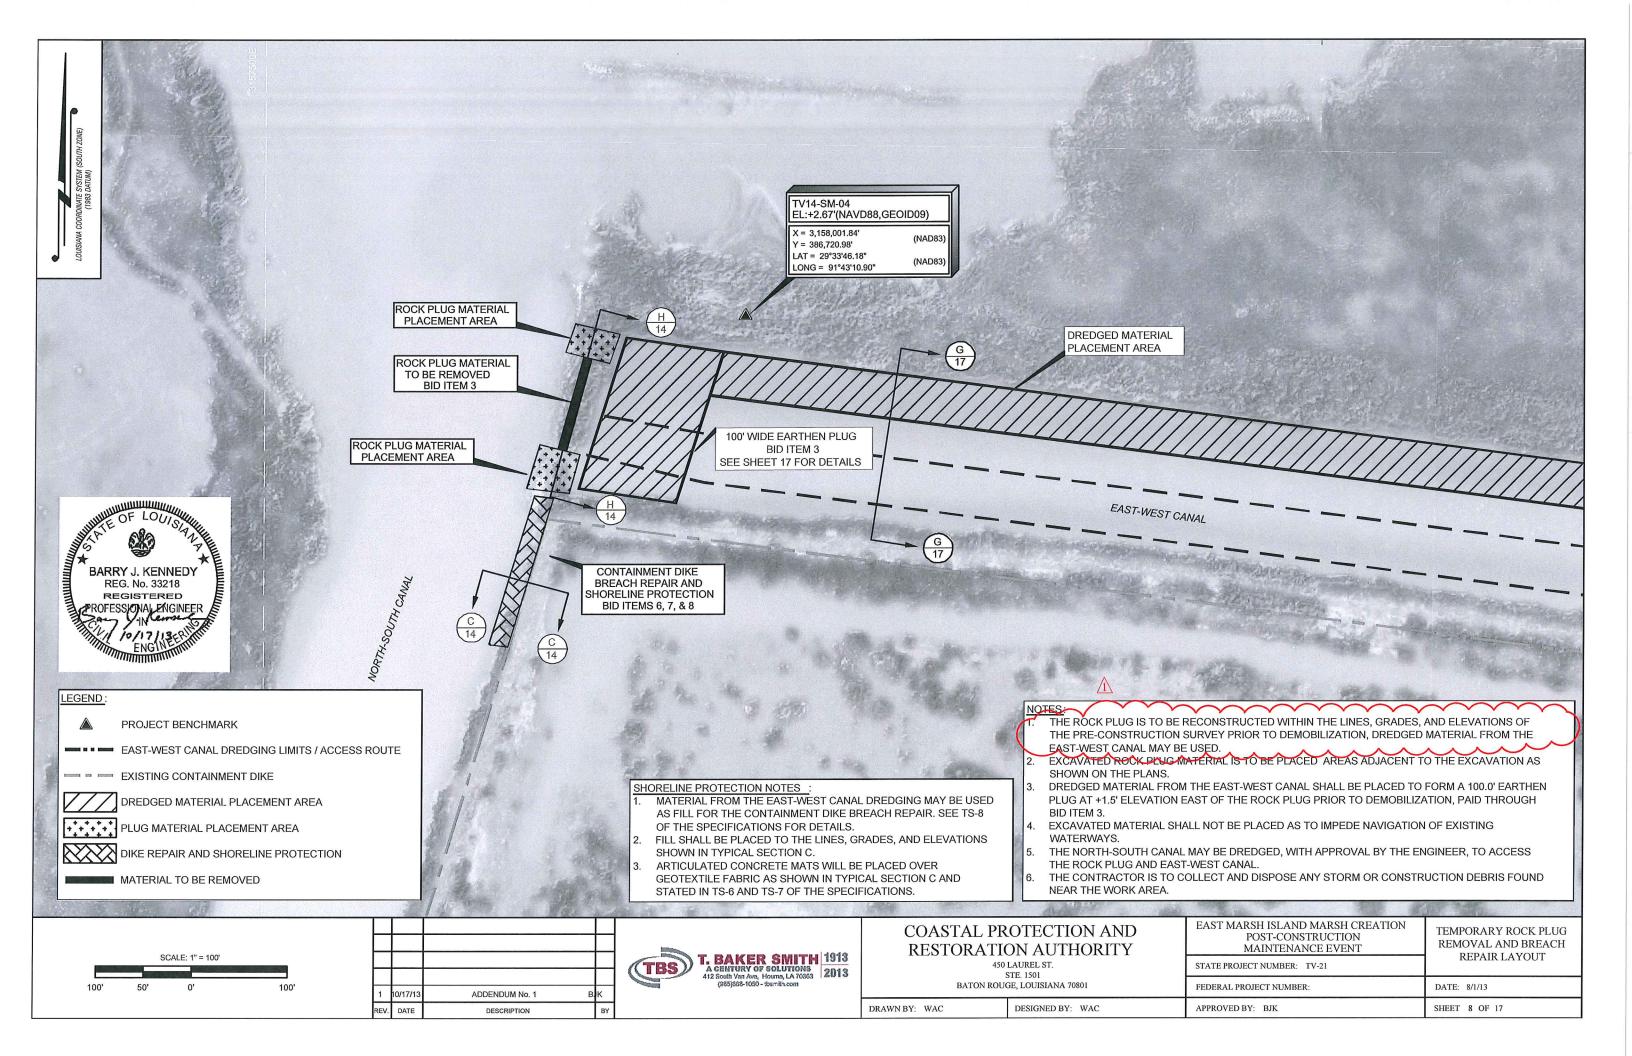

### 1. Clarification on Items Discussed at the Mandatory Pre-Bid Conference:

- **1.1.** Access to remove the Timber Mats is shown on the Plans and will remain as such. The contractor is required to remain between the containment dike centerline and within 50.0 ft to the North of the containment dike centerline
- **1.2.** The Plans and Specifications will be updated to clarify the material replacement of the rock plug shall be **within** the pre-construction lines, grades, and elevations.
- **1.3.** Material used for existing containment dike repair shall **only** be sourced from the East-West Canal and the remnant borrow canal adjacent to the shoreline protection features shown in the Plans.
- **1.4.** Material dredged from the East-West Canal may be "Side-Cast" the entire length of the canal. See Plan Sheets 4 through 7 in Attachment A of this Addendum.
- **1.5.** Bid Item TS-8 Containment Dike Repair (Shoreline Protection) shall only be paid on a linear foot basis as currently stated in the Plans and Specifications.
- **1.6.** A question regarding Note 5 on Plan Sheet 8 was discussed. Dredging of the North-South Canal shall be strictly limited to wheel-washing or minor dredging to allow direct access to the Rock Plug. This dredging is permitted, with approval from the ENGINEER, if found compliant with the consistency permit issued for original construction of the project. The material dredged from the North-South Canal shall not be used as a fill or a borrow source.
- **1.7.** An inconsistency in dredging limits was brought to attention. These inconsistences have been addressed and shown on the revised Plan sheets presented in Attachment A of this Addendum.

1.8. The access route and borrow areas for this project were selected because they were able to be permitted through a slight modification of the consistency permit governing the original TV-21 project. Any proposed alternate methods for borrow excavation and access must comply with the consistency permit modification issued for this project. No excavation outside the limits shown on the Plans will be permitted.

#### 14.2.4 EXCESS UMBRELLA

Excess Umbrella Insurance may be used to meet the minimum requirements for General Liability, Automobile Liability, and Watercraft Liability only.

- 3.2. <u>SP-2 Work to be Done</u> Replace Section 2.1.7 with the following:
  - 2.1.7 Containment Dike Repair (Shoreline Protection) An existing containment dike shall be repaired by excavating material from the remnant borrow canal adjacent to the containment dike or from the East-West Canal shown in the Plans. The repaired containment dike will then be utilized as the foundation for the woven geotextile fabric and articulated concrete mats.
- 3.3. <u>TS-2 Construction Surveys</u> Replace 2.3.1 with the following:
  - 2.3.1 Containment Dike Repair: The repaired containment dikes shall be surveyed on days 1 and 7 after the final lift of material has been placed on each of the existing containment dike reach shown in the Plans. The crown and toes of the repaired containment dike shall be surveyed at 100-foot intervals along the baseline as shown in the Plans. Points of inflection along the containment dike alignment shall also be surveyed. The ENGINEER shall determine if modification is necessary or acceptance is granted based on these surveys. Those portions of existing containment dike which are impacted or degraded during construction must also be resurveyed.
- 3.4. <u>TS-4 Timber Mat Removal</u> Replace Section 4.6 with the following:
  - 4.6 <u>Finish Grading:</u> The remnant containment dike shall be degraded to the lines, grades, and elevations specified in the Plans, or as instructed by the L.D.W.F. Inspector. The Contractor shall be responsible for repairing impacts due to construction which are deemed "excessive" by the ENGINEER or INSPECTOR, at no direct pay.